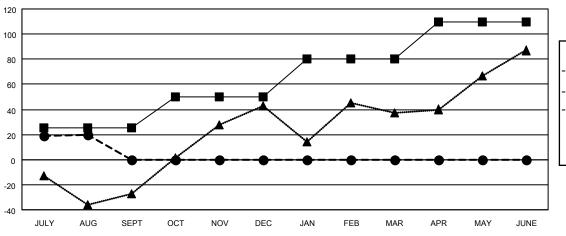

| Members               |                           |                         |                             |  |  |  |  |
|-----------------------|---------------------------|-------------------------|-----------------------------|--|--|--|--|
| RESULTS FOR 2022-2023 |                           |                         |                             |  |  |  |  |
| QUARTER               | MEMBER GROWTH NET<br>GOAL | MEMBER GROWTH<br>ACTUAL | DROPPED<br>MEMBERS ACTUAL   |  |  |  |  |
| JULY/AUG/SE           | EPT 25                    | 41                      | (including transfers)<br>17 |  |  |  |  |
| OCT/NOV/DE            | C 25                      | 0                       | 0                           |  |  |  |  |
| JAN/FEB/MAF           | R 30                      | 0                       | 0                           |  |  |  |  |
| APR/MAY/JUI           | NE 30                     | 0                       | 0                           |  |  |  |  |

## GOALS AND ACTUAL MEMBERS CUMULATIVE

| <br>MEMBER | GROWTH | NFT | GOAL |
|------------|--------|-----|------|

- MEMBER GROWTH ACTUAL
- LAST YEAR MEMBERSHIP ACTUAL

| DROPPED CLUBS: 0 |    |
|------------------|----|
| DROPPED MEMBERS  |    |
| DECEASED         | 4  |
| CLUB CANCELLED   | 0  |
| OTHER            | 13 |
| TOTAL            | 17 |
|                  |    |