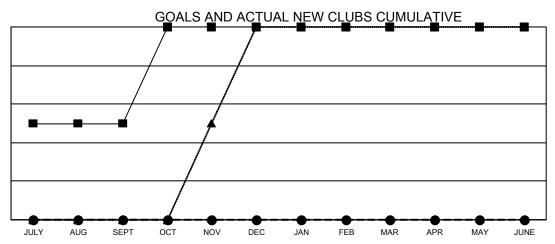

## GAT MONTHLY MEMBERSHIP PROGRESS REPORT

Multiple District 49

Results as of: 8/31/2022 **LOCATION: ALASKA** 

| Clubs                 |               |           |               |  |  |  |  |
|-----------------------|---------------|-----------|---------------|--|--|--|--|
| RESULTS FOR 2022-2023 |               |           |               |  |  |  |  |
| QUARTER               | NEW CLUB GOAL | NEW CLUBS | DROPPED CLUBS |  |  |  |  |
| JULY/AUG/SEPT         | 1             | 0         | 0             |  |  |  |  |
| OCT/NOV/DEC           | 1             | 0         | 0             |  |  |  |  |
| JAN/FEB/MAR           | 0             | 0         | 0             |  |  |  |  |
| APR/MAY/JUNE          | 0             | 0         | 0             |  |  |  |  |

- CURRENT YEAR GOALS FOR NEW CLUBS
- CURRENT YEAR ACTUAL NEW CLUBS
- LAST YEAR ACTUAL NEW CLUBS